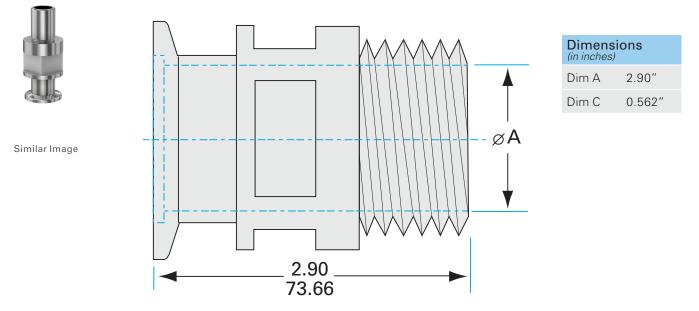

#### AN-NW-16-1405

| Parameters        | Specifications                     |
|-------------------|------------------------------------|
| Flange Size       | DN 16 ISO-KF                       |
| Adapter Type      | Welch Pump Adapter                 |
| Fitting           | 3/4-20 Thread                      |
| Flange Material   | 304 stainless                      |
| Fitting Material  | 304 stainless                      |
| Length            | 2.90"                              |
| Vacuum Range      | 1 · 10 <sup>-8</sup> mbar to 1 bar |
| Temperature Range | -20 °C to 150 °C                   |
| Weight            | 0.75 lbs                           |