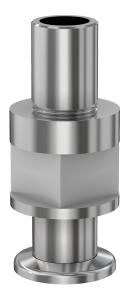

# **ISO-KF welch pump adapter** DN 16 ISO-KF to 3/4"-20 welch pump adapter

Part number: AN-NW-16-1405

### **ISO-KF welch pump adapter** DN 16 ISO-KF to 3/4"-20 welch pump adapter

- Enables easy joining of two different flanges or fittings
- Most popular types & combinations listed
- Contact us at 800-824-4166 if you can't find exactly what you need

#### AN-NW-16-1405

| Parameters        | Specifications                     |
|-------------------|------------------------------------|
| Flange Size       | DN 16 ISO-KF                       |
| Adapter Type      | Welch Pump Adapter                 |
| Fitting           | 3/4-20 Thread                      |
| Flange Material   | 304 stainless                      |
| Fitting Material  | 304 stainless                      |
| Length            | 2.90"                              |
| Vacuum Range      | 1 · 10 <sup>-8</sup> mbar to 1 bar |
| Temperature Range | -20 °C to 150 °C                   |
| Weight            | 0.75 lbs                           |